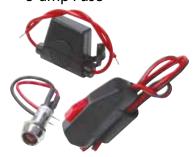

## **ALL48014 Contents:**

- Activation Switch
- Indicator Lamp
- Snap-Lock Fuse Holder

**ALL48014** 

• 5-amp Fuse