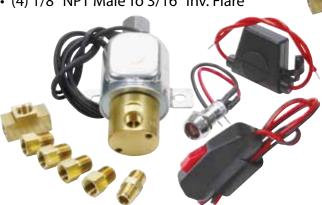

## **ALL48012 Contents:**

- Brake Solenoid
- Activation Switch
- Indicator Lamp
- Snap-Lock Fuse Holder
- 5-amp Fuse
- (1) 1/8" NPT Tee
- (1) 1/8" NPT Male Union
- (4) 1/8" NPT Male To 3/16" Inv. Flare