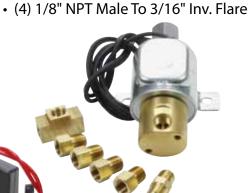

## **ALL48012 Contents:**

- Brake Solenoid
- Activation Switch
- Indicator Lamp
- Snap-Lock Fuse Holder
- 5-amp Fuse
- (1) 1/8" NPT Tee
- (1) 1/8" NPT Male Union
- (4) 1/8" NPT Male To 3/16" Inv. Flare