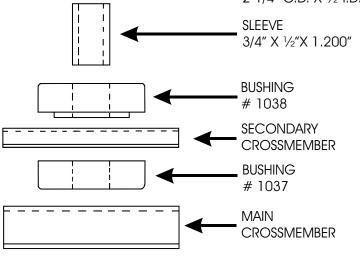

## Installation instructions For set # 3.1109

1982-92 Camaro-Firebird Secondary crossmember mounts

# Installation instructions

For set # 3.1109 1982-92 Camaro-Firebird Secondary crossmember mounts