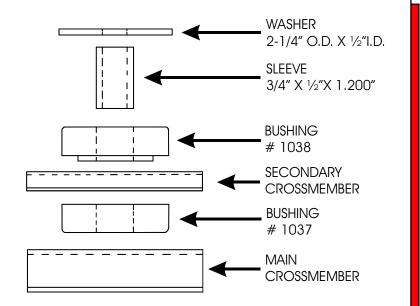

## Installation instructions For set # 3.1109

1982-92 Camaro-Firebird Secondary crossmember mounts

# Installation instructions

For set # 3.1109 1982-92 Camaro-Firebird Secondary crossmember mounts